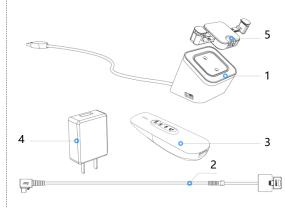

## **System Components**

- 1. Stand with Power Cord
- 2. Charging Cable
- 3. Remote Control (optional)
- 4. Adapter (5.5V, 2A)
- 5. Bracket