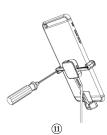

# INSTALLATION STEPS

Drill a 20mm diameter hole in Plug micro-USB connector of display counter (optional) and wipe it clean.

charging and alarming cable into alarming base port and tighten screws.

Remove clear film off 3M adhesive on alarming base.