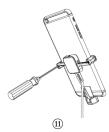

INSTALLATION STEPS

Slide power cable through display counter (optional). Press security stand firmly for at least 10 seconds.

(Optional)Loosen screws and

remove arms off holder; Plug smaller gap of 3M adhesive

remover into bracket holder and turn 90° to remove 3M

adhesive.