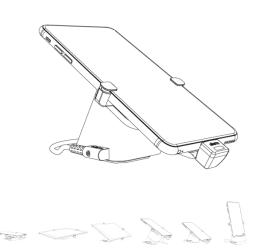

## **System Overview**

The phone security solution of MAX is well designed based on classical standalone display solutions. It adopts the most advanced technology and has reliable standard security. All its highlights create a wonderful consumer experience, increase sales and prevent theft.

## **System Components**

- 1. Stand with Power Cord
- 2. Charging Cable
- 3. Remote Control (optional)
- 4. Adapter (5.5V, 2A)
- 5. Bracket