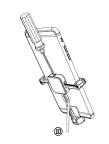

#### INSTALLATION STEPS

Measure a proper length for Plug merchandise on charging

charging cable on merchandise connector; Remove clear film

and plug charging cable into off 3M adhesive and center it

and outlet.

the gap of bracket.

on the back of merchandise.

Adiust merchandise

Adjust the length of bracket's arms according to merchandise

Installation finished!

(Optional) Press on/off/mute key on remote control to disarm alarm