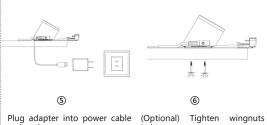

INSTALLATION STEPS

Slide power cable through display counter (optional). Press security stand firmly for at least 10 seconds.

(Optional)Loosen screws and

remove arms off holder; Plug smaller gap of 3M adhesive

remover into bracket holder and turn 90° to remove 3M

adhesive.