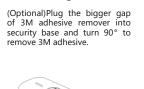

INSTALLATION STEPS

Slide power cable through display counter (optional). Press security stand firmly for at least 10 seconds.

(Optional)Loosen screws and

remove arms off holder; Plug smaller gap of 3M adhesive

remover into bracket holder and turn 90° to remove 3M

adhesive.