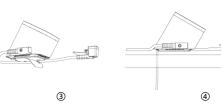

# INSTALLATION STEPS

Drill a 20mm diameter hole in Plug micro-USB connector of display counter (optional) and wipe it clean.

charging and alarming cable into alarming base port and tighten screws.

Remove clear film off 3M adhesive on alarming base.

INSTALLATION STEPS

Slide power cable through display counter (optional). Press security stand firmly for at least 10 seconds.

(Optional)Loosen screws and

remove arms off holder; Plug smaller gap of 3M adhesive

remover into bracket holder and turn 90° to remove 3M

adhesive.