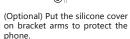

the gap of bracket.

on the back of merchandise.

Adiust merchandise

Adjust the length of bracket's arms according to merchandise

Installation finished!

(Optional) Press on/off/mute key on remote control to disarm alarm